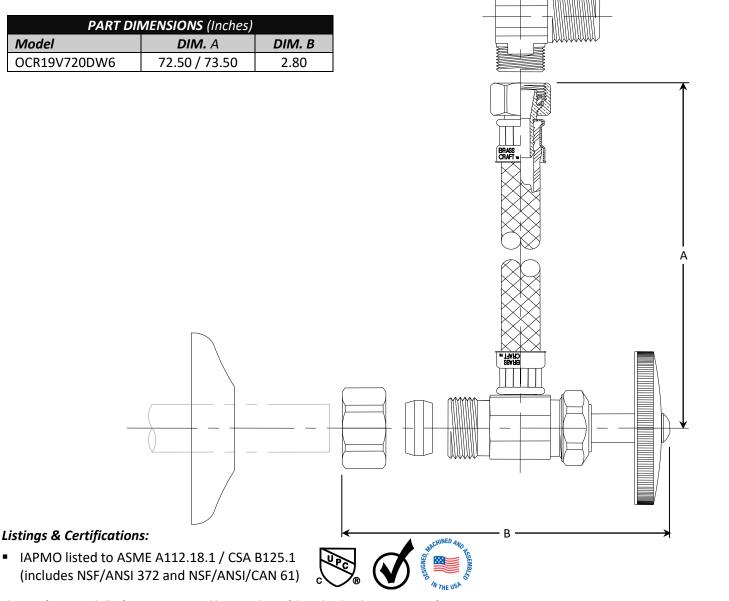

#### Part Listing:

OCR19V720DW6X C 

1/2" nom compression x 3/8" OD compression x 72" length with 3/8" MIP elbow, chrome finish

| PART DIMENSIONS (Inches) |               |        |  |  |
|--------------------------|---------------|--------|--|--|
| Model                    | DIM. A        | DIM. B |  |  |
| OCR19V720DW6             | 72.50 / 73.50 | 2.80   |  |  |