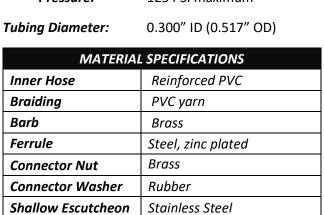

#### **Operating Specifications:**

3/8" MIP Elbow

**Temperature:** 40°-140° F, intermittent to 180° F

**Pressure:** 125 PSI maximum

**Brass** 

| MATERIAL SPECIFICATIONS |                    |  |  |  |
|-------------------------|--------------------|--|--|--|
| Valve Body              | Brass, plated      |  |  |  |
| Valve Stem              | POM                |  |  |  |
| Bib & Packing Washers   | Rubber             |  |  |  |
| Packing Nut             | Brass              |  |  |  |
| Valve Handle            | Polycarbonate      |  |  |  |
| Handle Screw            | Steel, zinc plated |  |  |  |
| Compression Ring & Nut  | Brass              |  |  |  |