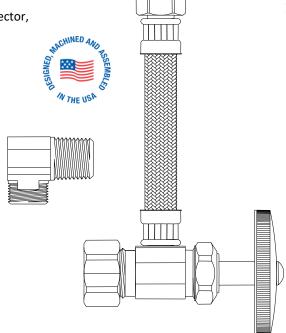

## Part Listing:

OCR19B720DW6X C

1/2" nom compression x 3/8" OD compression multi-turn stop with 3/8" OD compression x 72" length braided connector with 3/8" MIP elbow, chrome finish

|                  | compression              | 72 iengen si |                                                                                                                                                                                                                                                                                                                                                                                                                                                                                                                                                                                                                                                                                                                                                                                                                                                                                                                                                                                                                                                                                                                                                                                                                                                                                                                                                                                                                                                                                                                                                                                                                                                                                                                                                                                                                                                                                                                                                                                                                                                                                                                                |
|------------------|--------------------------|--------------|--------------------------------------------------------------------------------------------------------------------------------------------------------------------------------------------------------------------------------------------------------------------------------------------------------------------------------------------------------------------------------------------------------------------------------------------------------------------------------------------------------------------------------------------------------------------------------------------------------------------------------------------------------------------------------------------------------------------------------------------------------------------------------------------------------------------------------------------------------------------------------------------------------------------------------------------------------------------------------------------------------------------------------------------------------------------------------------------------------------------------------------------------------------------------------------------------------------------------------------------------------------------------------------------------------------------------------------------------------------------------------------------------------------------------------------------------------------------------------------------------------------------------------------------------------------------------------------------------------------------------------------------------------------------------------------------------------------------------------------------------------------------------------------------------------------------------------------------------------------------------------------------------------------------------------------------------------------------------------------------------------------------------------------------------------------------------------------------------------------------------------|
| PART DI<br>Model | MENSIONS (Inches) DIM. A | DIM. B       |                                                                                                                                                                                                                                                                                                                                                                                                                                                                                                                                                                                                                                                                                                                                                                                                                                                                                                                                                                                                                                                                                                                                                                                                                                                                                                                                                                                                                                                                                                                                                                                                                                                                                                                                                                                                                                                                                                                                                                                                                                                                                                                                |
| OCR19B720DW6X    | 72.50 / 73.50            | 2.80         |                                                                                                                                                                                                                                                                                                                                                                                                                                                                                                                                                                                                                                                                                                                                                                                                                                                                                                                                                                                                                                                                                                                                                                                                                                                                                                                                                                                                                                                                                                                                                                                                                                                                                                                                                                                                                                                                                                                                                                                                                                                                                                                                |
|                  |                          |              | BRASS TO A A A A STATE OF THE S |