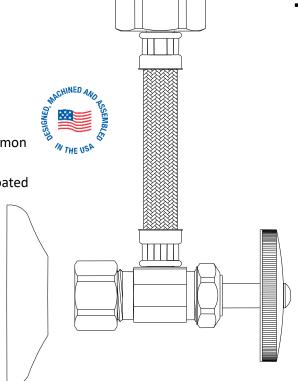

## OCR19B120DLMX Braided One-Piece Toilet Supply w/ Metal Nut – Compression Multi-Turn Angle Stop

**Use:** For use in potable water distribution systems in accessible locations only. Not intended for recirculating systems that produce continuous use temperatures above 115° F. For those applications, use our KT<sup>TM</sup> series supply kits.

#### Design Features:

 Everything you need. These kits combine our trusted supply stop, braided water connector, and escutcheon for an easy-to-install, one-piece connection

#### **Braided connector provides:**

 Corrosion resistance to harsh chemicals found in most common household cleaning and plumbing repair products

 More flexible than stainless steel, the braided polymer-coated fibers bend freely without kinking or crimping

#### Multi-turn stop provides:

- Machined one-piece brass body provides strength, durability, and long-lasting performance
- Oval knurled handle provides a secure grip and smooth on/off operation
- Easy-to-remove handle with screw attachment helps protect against accidental stop operation during rough-ins

#### Part Listing:

OCR19B120DLMX C 1/2" nom compression x 3/8" OD compression multi-turn stop with 7/8" ballcock metal nut x 20" length braided connector, shallow escutcheon, chrome finish

|               |                          | _      |                                                                                                                                                                                                                                                                                                                                                                                                                                                                                                                                                                                                                                                                                                                                                                                                                                                                                                                                                                                                                                                                                                                                                                                                                                                                                                                                                                                                                                                                                                                                                                                                                                                                                                                                                                                                                                                                                                                                                                                                                                                                                                                                |                       |
|---------------|--------------------------|--------|--------------------------------------------------------------------------------------------------------------------------------------------------------------------------------------------------------------------------------------------------------------------------------------------------------------------------------------------------------------------------------------------------------------------------------------------------------------------------------------------------------------------------------------------------------------------------------------------------------------------------------------------------------------------------------------------------------------------------------------------------------------------------------------------------------------------------------------------------------------------------------------------------------------------------------------------------------------------------------------------------------------------------------------------------------------------------------------------------------------------------------------------------------------------------------------------------------------------------------------------------------------------------------------------------------------------------------------------------------------------------------------------------------------------------------------------------------------------------------------------------------------------------------------------------------------------------------------------------------------------------------------------------------------------------------------------------------------------------------------------------------------------------------------------------------------------------------------------------------------------------------------------------------------------------------------------------------------------------------------------------------------------------------------------------------------------------------------------------------------------------------|-----------------------|
|               | <b>MENSIONS</b> (Inches) |        |                                                                                                                                                                                                                                                                                                                                                                                                                                                                                                                                                                                                                                                                                                                                                                                                                                                                                                                                                                                                                                                                                                                                                                                                                                                                                                                                                                                                                                                                                                                                                                                                                                                                                                                                                                                                                                                                                                                                                                                                                                                                                                                                | $\overline{\uparrow}$ |
| Model         | DIM. A                   | DIM. B |                                                                                                                                                                                                                                                                                                                                                                                                                                                                                                                                                                                                                                                                                                                                                                                                                                                                                                                                                                                                                                                                                                                                                                                                                                                                                                                                                                                                                                                                                                                                                                                                                                                                                                                                                                                                                                                                                                                                                                                                                                                                                                                                |                       |
| OCR19B120DLMX | 20.50 / 21.50            | 2.80   |                                                                                                                                                                                                                                                                                                                                                                                                                                                                                                                                                                                                                                                                                                                                                                                                                                                                                                                                                                                                                                                                                                                                                                                                                                                                                                                                                                                                                                                                                                                                                                                                                                                                                                                                                                                                                                                                                                                                                                                                                                                                                                                                |                       |
|               |                          |        | RNS STATE OF THE PARTY OF THE P | A                     |