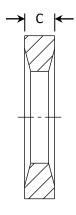

| PART DIMENSIONS (Inches) |        |        |        |  |  |
|--------------------------|--------|--------|--------|--|--|
| Model                    | DIA. A | DIA. B | DIM. C |  |  |
| WRJ-22                   | 1.22   | .69    | .23    |  |  |