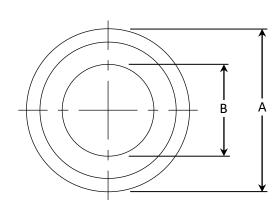

| PART DIMENSIONS (Inches) |        |        |        |  |  |
|--------------------------|--------|--------|--------|--|--|
| Model                    | DIA. A | DIA. B | DIM. C |  |  |
| WRJ-22                   | 1.22   | .69    | .23    |  |  |