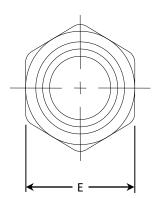

| FITTING MATERIAL SPECIFICATIONS |       |  |
|---------------------------------|-------|--|
| Body                            | Brass |  |
| Nut                             | Brass |  |

| PART DIMENSIONS (Inches) |                 |        |        |        |        |        |  |
|--------------------------|-----------------|--------|--------|--------|--------|--------|--|
| Model                    | Straight Thread | DIA. A | DIA. B | DIM. C | DIM. D | HEX. E |  |
| 146-4-4                  | 7/16-20         | .290   | .187   | .97    | 1.55   | 9/16   |  |
| 146-4-6                  | 5/8-18          | .290   | .187   | .97    | 1.68   | 3/4    |  |
| 146-6-6                  | 5/8-18          | .415   | .281   | .97    | 1.68   | 3/4    |  |
| 146-6-8                  | 3/4-16          | .415   | .281   | .97    | 1.72   | 15/16  |  |
| 146-8-8                  | 3/4-16          | .530   | .375   | .97    | 1.72   | 15/16  |  |