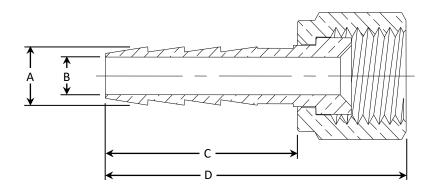

| FITTING MATERIAL SPECIFICATIONS |       |  |
|---------------------------------|-------|--|
| Body                            | Brass |  |
| Nut                             | Brass |  |

| PART DIMENSIONS (Inches) |                 |        |        |        |        |        |  |
|--------------------------|-----------------|--------|--------|--------|--------|--------|--|
| Model                    | Straight Thread | DIA. A | DIA. B | DIM. C | DIM. D | HEX. E |  |
| 146-4-4                  | 7/16-20         | .290   | .187   | .97    | 1.55   | 9/16   |  |
| 146-4-6                  | 5/8-18          | .290   | .187   | .97    | 1.68   | 3/4    |  |
| 146-6-6                  | 5/8-18          | .415   | .281   | .97    | 1.68   | 3/4    |  |
| 146-6-8                  | 3/4-16          | .415   | .281   | .97    | 1.72   | 15/16  |  |
| 146-8-8                  | 3/4-16          | .530   | .375   | .97    | 1.72   | 15/16  |  |